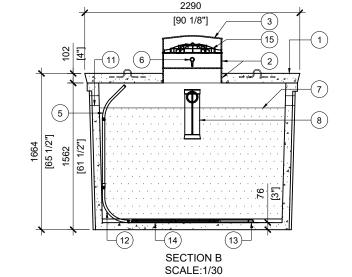

| BTT-2 | 2750-BCP                 | REACTOR                                          |         |
|-------|--------------------------|--------------------------------------------------|---------|
| POS.  | ITEM #                   | DESCRIPTION                                      | QUANTIT |
| 1     | 413571                   | BTT-2750-BCP BIONEST<br>REACTOR                  | 1       |
| 2     | 408167                   | POLYLOK PLASTIC RISER 24"dia<br>X 6"h            | 6       |
| 3     | 450046                   | POLYLOK LID 24" dia - VENTED<br>COVER            | 1       |
| 4     | 450046                   | POLYLOK LID 24" dia - DOMED                      | 1       |
| 5     | *SUPPLIED BY<br>BIONEST* | FLEXIBLE AIR DIFFUSER (1.3m)                     | 1       |
| 6     | *SUPPLIED BY<br>BIONEST* | AIR LINE PIPE                                    | 1       |
| 7     | *SUPPLIED BY<br>BIONEST* | BIONEST MEDIA BAG                                | 16      |
| 8     | 408144                   | TUF-TITE EF-6" T-BAFFLE                          | 2       |
| 9     | 112707                   | 4 x 16" SOLID SEWER PIPE                         | 2       |
| 10    | 112167                   | 4" CAST.A.SEAL #452.0450                         | 2       |
| 11    | 112622                   | 4" CAST.A.SEAL #452.0450<br>(CLOSED FACE)        | 2       |
| 12    | *SUPPLIED BY<br>BIONEST* | Ø1-1/2" PVC ELBOW 90°<br>BELL-END TO FACE UPWARD | 1       |
| 13    | *SUPPLIED BY<br>BIONEST* | ABS PLASTIC STRIPS 5" x 24"                      | 3       |
| 14    | *SUPPLIED BY<br>BIONEST* | AIR DIFFUSER CAGE 3.5" x 23"                     | 3       |
| 15    | 450103                   | POLYLOK 24" SAFETY LID                           | 2       |

| UNIT WEIGHT: 13,400lbs / 6,080kg<br>MEETS CAN/CSA-B66 | DRAWN BY:<br>JAY PATEL   | BTT-2750-BCP BIONEST REACTOR<br>6135L / 1350 IMPERIAL GAL. BIONEST TANK |
|-------------------------------------------------------|--------------------------|-------------------------------------------------------------------------|
| BNQ CERTIFIED                                         | <b>DATE:</b><br>MAY/2022 | WORKING CAPACITY: 6292L TO INVERT OF OUTLET                             |
|                                                       |                          | TOTAL CAPACITY: 7711L TO UNDERSIDE OF CHAMBER LID                       |