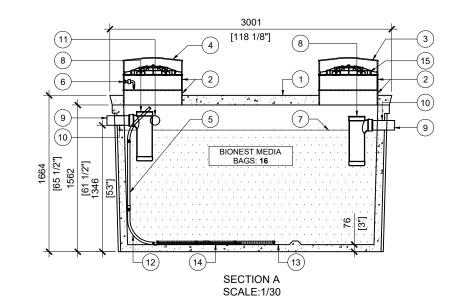

| BTT-2 | 2750-BCP                 | REACTOR                                          |         |
|-------|--------------------------|--------------------------------------------------|---------|
| POS.  | ITEM #                   | DESCRIPTION                                      | QUANTIT |
| 1     | 413571                   | BTT-2750-BCP BIONEST<br>REACTOR                  | 1       |
| 2     | 408167                   | POLYLOK PLASTIC RISER 24"dia<br>X 6"h            | 6       |
| 3     | 450046                   | POLYLOK LID 24" dia - VENTED<br>COVER            | 1       |
| 4     | 450046                   | POLYLOK LID 24" dia - DOMED                      | 1       |
| 5     | *SUPPLIED BY<br>BIONEST* | FLEXIBLE AIR DIFFUSER (1.3m)                     | 1       |
| 6     | *SUPPLIED BY<br>BIONEST* | AIR LINE PIPE                                    | 1       |
| 7     | *SUPPLIED BY<br>BIONEST* | BIONEST MEDIA BAG                                | 16      |
| 8     | 408144                   | TUF-TITE EF-6" T-BAFFLE                          | 2       |
| 9     | 112707                   | 4 x 16" SOLID SEWER PIPE                         | 2       |
| 10    | 112167                   | 4" CAST.A.SEAL #452.0450                         | 2       |
| 11    | 112622                   | 4" CAST.A.SEAL #452.0450<br>(CLOSED FACE)        | 2       |
| 12    | *SUPPLIED BY<br>BIONEST* | Ø1-1/2" PVC ELBOW 90°<br>BELL-END TO FACE UPWARD | 1       |
| 13    | *SUPPLIED BY<br>BIONEST* | ABS PLASTIC STRIPS 5" x 24"                      | 3       |
| 14    | *SUPPLIED BY<br>BIONEST* | AIR DIFFUSER CAGE 3.5" x 23"                     | 3       |
| 15    | 450103                   | POLYLOK 24" SAFETY LID                           | 2       |

| UNIT WEIGHT: 13,400lbs / 6,080kg<br>MEETS CAN/CSA-B66 | DRAWN BY:<br>JAY PATEL   | BTT-2750-BCP BIONEST REACTOR<br>6135L / 1350 IMPERIAL GAL. BIONEST TANK |
|-------------------------------------------------------|--------------------------|-------------------------------------------------------------------------|
| BNQ CERTIFIED                                         | <b>DATE:</b><br>MAY/2022 | WORKING CAPACITY: 6292L TO INVERT OF OUTLET                             |
|                                                       |                          | TOTAL CAPACITY: 7711L TO UNDERSIDE OF CHAMBER LID                       |