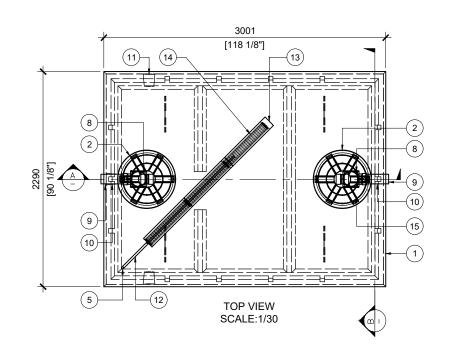

| BTT-2 | 2750-BCP                 | REACTOR                                          |         |
|-------|--------------------------|--------------------------------------------------|---------|
| POS.  | ITEM #                   | DESCRIPTION                                      | QUANTIT |
| 1     | 413571                   | BTT-2750-BCP BIONEST<br>REACTOR                  | 1       |
| 2     | 408167                   | POLYLOK PLASTIC RISER 24"dia<br>X 6"h            | 6       |
| 3     | 450046                   | POLYLOK LID 24" dia - VENTED<br>COVER            | 1       |
| 4     | 450046                   | POLYLOK LID 24" dia - DOMED                      | 1       |
| 5     | *SUPPLIED BY<br>BIONEST* | FLEXIBLE AIR DIFFUSER (1.3m)                     | 1       |
| 6     | *SUPPLIED BY<br>BIONEST* | AIR LINE PIPE                                    | 1       |
| 7     | *SUPPLIED BY<br>BIONEST* | BIONEST MEDIA BAG                                | 16      |
| 8     | 408144                   | TUF-TITE EF-6" T-BAFFLE                          | 2       |
| 9     | 112707                   | 4 x 16" SOLID SEWER PIPE                         | 2       |
| 10    | 112167                   | 4" CAST.A.SEAL #452.0450                         | 2       |
| 11    | 112622                   | 4" CAST.A.SEAL #452.0450<br>(CLOSED FACE)        | 2       |
| 12    | *SUPPLIED BY<br>BIONEST* | Ø1-1/2" PVC ELBOW 90°<br>BELL-END TO FACE UPWARD | 1       |
| 13    | *SUPPLIED BY<br>BIONEST* | ABS PLASTIC STRIPS 5" x 24"                      | 3       |
| 14    | *SUPPLIED BY<br>BIONEST* | AIR DIFFUSER CAGE 3.5" x 23"                     | 3       |
| 15    | 450103                   | POLYLOK 24" SAFETY LID                           | 2       |

| UNIT WEIGHT: 13,400lbs / 6,080kg<br>MEETS CAN/CSA-B66 | DRAWN BY:<br>JAY PATEL   | BTT-2750-BCP BIONEST REACTOR<br>6135L / 1350 IMPERIAL GAL. BIONEST TANK |
|-------------------------------------------------------|--------------------------|-------------------------------------------------------------------------|
| BNQ CERTIFIED                                         | <b>DATE:</b><br>MAY/2022 | WORKING CAPACITY: 6292L TO INVERT OF OUTLET                             |
|                                                       |                          | TOTAL CAPACITY: 7711L TO UNDERSIDE OF CHAMBER LID                       |