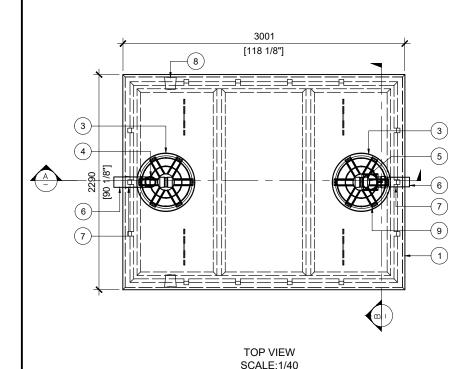

| BTT-2750-BCP PRIMARY TREATMENT |        |                                           |          |
|--------------------------------|--------|-------------------------------------------|----------|
| POS.                           | ITEM#  | DESCRIPTION                               | QUANTITY |
| 1                              | 413570 | BTT-2750-BCP PRIMARY TREATMENT            | 1        |
| 2                              | 408167 | POLYLOK PLASTIC RISER 24"dia X 6"h        | 4        |
| 3                              | 450027 | POLYLOK LID 24"dia - DOMED                | 2        |
| 4                              | 408041 | 4" PVC TEE                                | 1        |
| 5                              | 408144 | TUF-TITE EFFLUENT<br>FILTER 6" C/W T-BAFF | 1        |
| 6                              | 112707 | 4 x 16" SOLID SEWER PIPE                  | 3        |
| 7                              | 112167 | 4" CAST.A.SEAL #452.0450                  | 2        |
| 8                              | 112622 | 4" CAST.A.SEAL #452.0450<br>(CLOSED FACE) | 2        |
| 9                              | 450103 | POLYLOK 24" SAFETY LID                    | 2        |
|                                |        |                                           |          |

## **GENERAL NOTES:**

- 1. UNITS ARE SEALED WITH BUTYL TAPE AT THE JOINTS
- 2. DELIVERY IS MADE BY CRANE-EQUIPPED TRUCKS
- 3. EXCAVATION MUST BE READY, SAFE AND ACCESSIBLE FOR UNLOADING FROM THE REAR OF THE TRUCK.
- 4. MIN OVERHEAD CLEARANCE OF 18FT (5.5 METRES) IS REQUIRED
- 5. ALL UNITS MUST BE HANDLED WITH PROPER LIFTING EQUIPMENT
- 6. MAXIMUM BURIAL DEPTH = 1 METRE IN FIRM SOIL AWAY FROM ANY VEHICULAR TRAFFIC
- MUST BE SHIPPED WITH "BTT - 2750 REACTOR"

BROOKLIN CONCRETE PRODUCTS

MANUFACTURED: BROOKLIN, ON 1-800-655-3430 CONCRETE: 35MPa at 28 days/5000PSI AIR ENTRAINMENT: 5-8% REINFORCEMENT: STEEL TO CSA CAN A23.1 /A23.3 G30.18 Fy=400MPa UNIT WEIGHT: 13,400lbs / 6,080kg
MEETS CAN/CSA-B66
BNQ CERTIFIED

DRAWN BY: JAY PATEL BTT-2750-BCP PRIMARY TREATMENT 6135L / 1350 IMPERIAL GAL. BIONEST TANK

DATE: MAY/2022 WORKING CAPACITY: 6292L TO INVERT OF OUTLET

TOTAL CAPACITY: 7711L TO UNDERSIDE OF CHAMBER LID