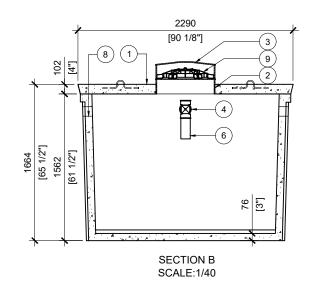

| BTT-2750-BCP PRIMARY TREATMENT |        |                                           |          |
|--------------------------------|--------|-------------------------------------------|----------|
| POS.                           | ITEM#  | DESCRIPTION                               | QUANTITY |
| 1                              | 413570 | BTT-2750-BCP PRIMARY TREATMENT            | 1        |
| 2                              | 408167 | POLYLOK PLASTIC RISER 24"dia X 6"h        | 4        |
| 3                              | 450027 | POLYLOK LID 24"dia - DOMED                | 2        |
| 4                              | 408041 | 4" PVC TEE                                | 1        |
| 5                              | 408144 | TUF-TITE EFFLUENT<br>FILTER 6" C/W T-BAFF | 1        |
| 6                              | 112707 | 4 x 16" SOLID SEWER PIPE                  | 3        |
| 7                              | 112167 | 4" CAST.A.SEAL #452.0450                  | 2        |
| 8                              | 112622 | 4" CAST.A.SEAL #452.0450<br>(CLOSED FACE) | 2        |
| 9                              | 450103 | POLYLOK 24" SAFETY LID                    | 2        |
|                                |        |                                           |          |

## **GENERAL NOTES:**

- 1. UNITS ARE SEALED WITH BUTYL TAPE AT THE JOINTS
- 2. DELIVERY IS MADE BY CRANE-EQUIPPED TRUCKS
- 3. EXCAVATION MUST BE READY, SAFE AND ACCESSIBLE FOR UNLOADING FROM THE REAR OF THE TRUCK.
- 4. MIN OVERHEAD CLEARANCE OF 18FT (5.5 METRES) IS REQUIRED
- 5. ALL UNITS MUST BE HANDLED WITH PROPER LIFTING EQUIPMENT
- 6. MAXIMUM BURIAL DEPTH = 1 METRE IN FIRM SOIL AWAY FROM ANY VEHICULAR TRAFFIC
- MUST BE SHIPPED WITH "BTT - 2750 REACTOR"

BROOKLIN CONCRETE PRODUCTS

MANUFACTURED: BROOKLIN, ON 1-800-655-3430 CONCRETE: 35MPa at 28 days/5000PSI AIR ENTRAINMENT: 5-8% REINFORCEMENT: STEEL TO CSA CAN A23.1 /A23.3 G30.18 Fy=400MPa UNIT WEIGHT: 13,400lbs / 6,080kg
MEETS CAN/CSA-B66
BNQ CERTIFIED

DRAWN BY: JAY PATEL BTT-2750-BCP PRIMARY TREATMENT 6135L / 1350 IMPERIAL GAL. BIONEST TANK

DATE: MAY/2022 WORKING CAPACITY: 6292L TO INVERT OF OUTLET

TOTAL CAPACITY: 7711L TO UNDERSIDE OF CHAMBER LID