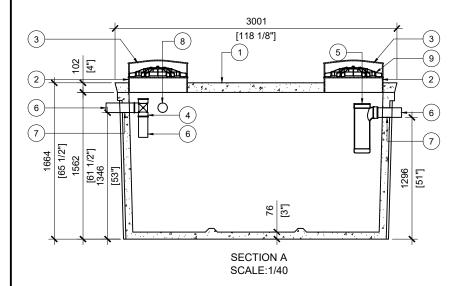

| BTT-2750-BCP PRIMARY TREATMENT |        |                                           |          |
|--------------------------------|--------|-------------------------------------------|----------|
| POS.                           | ITEM#  | DESCRIPTION                               | QUANTITY |
| 1                              | 413570 | BTT-2750-BCP PRIMARY TREATMENT            | 1        |
| 2                              | 408167 | POLYLOK PLASTIC RISER 24"dia X 6"h        | 4        |
| 3                              | 450027 | POLYLOK LID 24"dia - DOMED                | 2        |
| 4                              | 408041 | 4" PVC TEE                                | 1        |
| 5                              | 408144 | TUF-TITE EFFLUENT<br>FILTER 6" C/W T-BAFF | 1        |
| 6                              | 112707 | 4 x 16" SOLID SEWER PIPE                  | 3        |
| 7                              | 112167 | 4" CAST.A.SEAL #452.0450                  | 2        |
| 8                              | 112622 | 4" CAST.A.SEAL #452.0450<br>(CLOSED FACE) | 2        |
| 9                              | 450103 | POLYLOK 24" SAFETY LID                    | 2        |
|                                |        |                                           |          |

## **GENERAL NOTES:**

- 1. UNITS ARE SEALED WITH BUTYL TAPE AT THE JOINTS
- 2. DELIVERY IS MADE BY CRANE-EQUIPPED TRUCKS
- 3. EXCAVATION MUST BE READY, SAFE AND ACCESSIBLE FOR UNLOADING FROM THE REAR OF THE TRUCK.
- 4. MIN OVERHEAD CLEARANCE OF 18FT (5.5 METRES) IS REQUIRED
- 5. ALL UNITS MUST BE HANDLED WITH PROPER LIFTING EQUIPMENT
- 6. MAXIMUM BURIAL DEPTH = 1 METRE IN FIRM SOIL AWAY FROM ANY VEHICULAR TRAFFIC
- MUST BE SHIPPED WITH "BTT - 2750 REACTOR"

BROOKLIN CONCRETE PRODUCTS

MANUFACTURED: BROOKLIN, ON 1-800-655-3430 CONCRETE: 35MPa at 28 days/5000PSI AIR ENTRAINMENT: 5-8% REINFORCEMENT: STEEL TO CSA CAN A23.1 /A23.3 G30.18 Fy=400MPa UNIT WEIGHT: 13,400lbs / 6,080kg
MEETS CAN/CSA-B66
BNQ CERTIFIED

DRAWN BY: JAY PATEL BTT-2750-BCP PRIMARY TREATMENT 6135L / 1350 IMPERIAL GAL. BIONEST TANK

DATE: MAY/2022 WORKING CAPACITY: 6292L TO INVERT OF OUTLET

TOTAL CAPACITY: 7711L TO UNDERSIDE OF CHAMBER LID