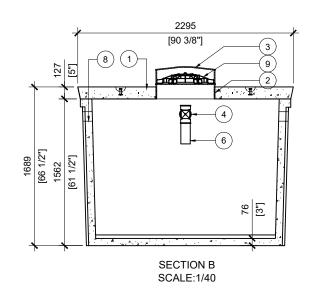

| BTT-2750-BCP PRIMARY TREATMENT |        |                                           |          |
|--------------------------------|--------|-------------------------------------------|----------|
| POS.                           | ITEM#  | DESCRIPTION                               | QUANTITY |
| 1                              | 413570 | BTT-2750-BCP PRIMARY TREATMENT            | 1        |
| 2                              | 408167 | POLYLOK PLASTIC RISER 24"dia X 6"h        | 4        |
| 3                              | 450027 | POLYLOK LID 24"dia - DOMED                | 2        |
| 4                              | 408041 | 4" PVC TEE                                | 1        |
| 5                              | 408144 | TUF-TITE EFFLUENT<br>FILTER 6" C/W T-BAFF | 1        |
| 6                              | 112707 | 4 x 16" SOLID SEWER PIPE                  | 3        |
| 7                              | 112167 | 4" CAST.A.SEAL #452.0450                  | 2        |
| 8                              | 112622 | 4" CAST.A.SEAL #452.0450<br>(CLOSED FACE) | 2        |
| 9                              | 450103 | POLYLOK 24" SAFETY LID                    | 2        |

## **GENERAL NOTES:**

- 1. UNITS ARE SEALED WITH BUTYL TAPE AT THE JOINTS
- 2. DELIVERY IS MADE BY CRANE-EQUIPPED TRUCKS
- 3. EXCAVATION MUST BE READY, SAFE AND ACCESSIBLE FOR UNLOADING FROM THE REAR OF THE TRUCK.
- 4. MIN OVERHEAD CLEARANCE OF 18FT (5.5 METRES) REQUIRED
- 5. ALL UNITS MUST BE HANDLED WITH **PROPER** LIFTING EQUIPMENT
- 6. MAXIMUM BURIAL DEPTH = 1 METRE IN FIRM SOIL AWAY FROM ANY VEHICULAR TRAFFIC
- 7. MUST BE SHIPPED WITH "BTT - 2750 REACTOR"

DRAWN BY: PRASHAN DATE:

MAR/2024

BTT-2750-BCP PRIMARY TREATMENT 6135L / 1350 IMPERIAL GAL. BIONEST TANK WORKING CAPACITY: 6292L TO INVERT OF OUTLET TOTAL CAPACITY: 7711L TO UNDERSIDE OF CHAMBER LID