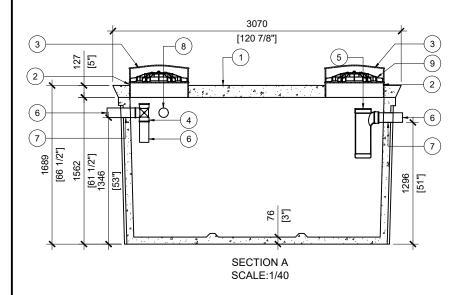

| BTT-2750-BCP PRIMARY TREATMENT |        |                                           |          |
|--------------------------------|--------|-------------------------------------------|----------|
| POS.                           | ITEM#  | DESCRIPTION                               | QUANTITY |
| 1                              | 413570 | BTT-2750-BCP PRIMARY TREATMENT            | 1        |
| 2                              | 408167 | POLYLOK PLASTIC RISER 24"dia X 6"h        | 4        |
| 3                              | 450027 | POLYLOK LID 24"dia - DOMED                | 2        |
| 4                              | 408041 | 4" PVC TEE                                | 1        |
| 5                              | 408144 | TUF-TITE EFFLUENT<br>FILTER 6" C/W T-BAFF | 1        |
| 6                              | 112707 | 4 x 16" SOLID SEWER PIPE                  | 3        |
| 7                              | 112167 | 4" CAST.A.SEAL #452.0450                  | 2        |
| 8                              | 112622 | 4" CAST.A.SEAL #452.0450<br>(CLOSED FACE) | 2        |
| 9                              | 450103 | POLYLOK 24" SAFETY LID                    | 2        |

## **GENERAL NOTES:**

- 1. UNITS ARE SEALED WITH BUTYL TAPE AT THE JOINTS
- 2. DELIVERY IS MADE BY CRANE-EQUIPPED TRUCKS
- 3. EXCAVATION MUST BE READY, SAFE AND ACCESSIBLE FOR UNLOADING FROM THE REAR OF THE TRUCK.
- 4. MIN OVERHEAD CLEARANCE OF 18FT (5.5 METRES) REQUIRED
- 5. ALL UNITS MUST BE HANDLED WITH **PROPER** LIFTING EQUIPMENT
- 6. MAXIMUM BURIAL DEPTH = 1 METRE IN FIRM SOIL AWAY FROM ANY VEHICULAR TRAFFIC
- 7. MUST BE SHIPPED WITH "BTT - 2750 REACTOR"

DRAWN BY: PRASHAN DATE:

MAR/2024

BTT-2750-BCP PRIMARY TREATMENT 6135L / 1350 IMPERIAL GAL. BIONEST TANK WORKING CAPACITY: 6292L TO INVERT OF OUTLET TOTAL CAPACITY: 7711L TO UNDERSIDE OF CHAMBER LID