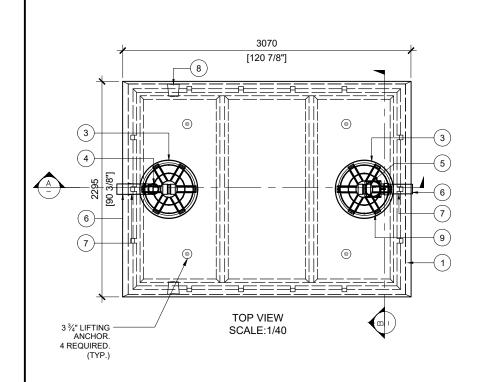

| BTT-2750-BCP PRIMARY TREATMENT |        |                                           |          |
|--------------------------------|--------|-------------------------------------------|----------|
| POS.                           | ITEM#  | DESCRIPTION                               | QUANTITY |
| 1                              | 413570 | BTT-2750-BCP PRIMARY TREATMENT            | 1        |
| 2                              | 408167 | POLYLOK PLASTIC RISER 24"dia X 6"h        | 4        |
| 3                              | 450027 | POLYLOK LID 24"dia - DOMED                | 2        |
| 4                              | 408041 | 4" PVC TEE                                | 1        |
| 5                              | 408144 | TUF-TITE EFFLUENT<br>FILTER 6" C/W T-BAFF | 1        |
| 6                              | 112707 | 4 x 16" SOLID SEWER PIPE                  | 3        |
| 7                              | 112167 | 4" CAST.A.SEAL #452.0450                  | 2        |
| 8                              | 112622 | 4" CAST.A.SEAL #452.0450<br>(CLOSED FACE) | 2        |
| 9                              | 450103 | POLYLOK 24" SAFETY LID                    | 2        |

## **GENERAL NOTES:**

- 1. UNITS ARE SEALED WITH BUTYL TAPE AT THE JOINTS
- 2. DELIVERY IS MADE BY CRANE-EQUIPPED TRUCKS
- 3. EXCAVATION MUST BE READY, SAFE AND ACCESSIBLE FOR UNLOADING FROM THE REAR OF THE TRUCK.
- 4. MIN OVERHEAD CLEARANCE OF 18FT (5.5 METRES) REQUIRED
- 5. ALL UNITS MUST BE HANDLED WITH **PROPER** LIFTING EQUIPMENT
- 6. MAXIMUM BURIAL DEPTH = 1 METRE IN FIRM SOIL AWAY FROM ANY VEHICULAR TRAFFIC
- 7. MUST BE SHIPPED WITH "BTT - 2750 REACTOR"

DRAWN BY: PRASHAN DATE:

MAR/2024

BTT-2750-BCP PRIMARY TREATMENT 6135L / 1350 IMPERIAL GAL. BIONEST TANK WORKING CAPACITY: 6292L TO INVERT OF OUTLET TOTAL CAPACITY: 7711L TO UNDERSIDE OF CHAMBER LID