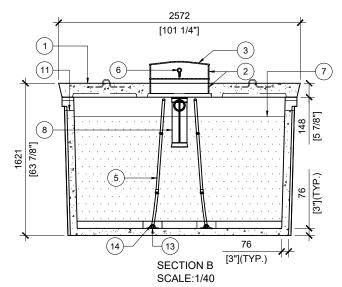

| POS. | ITEM#                    | DESCRIPTION                                      | QUANTITY |
|------|--------------------------|--------------------------------------------------|----------|
| 1    | 413573                   | BTT-3400-BCP BIONEST<br>REACTOR                  | 1        |
| 2    | 408167                   | POLYLOK PLASTIC RISER 24"dia<br>X 6"h            | 4        |
| 3    | 450046                   | POLYLOK LID 24" dia - VENTED<br>COVER            | 1        |
| 4    | 450046                   | POLYLOK LID 24" dia - DOMED                      | 1        |
| 5    | *SUPPLIED BY<br>BIONEST* | FLEXIBLE AIR DIFFUSER<br>(2 x 1m)                | 1        |
| 6    | *SUPPLIED BY<br>BIONEST* | AIR LINE PIPE / MANIFOLD 2<br>OUTLETS            | 1        |
| 7    | *SUPPLIED BY<br>BIONEST* | BIONEST MEDIA BAG                                | 20       |
| 8    | 408144                   | TUF-TITE EF-6" T-BAFFLE                          | 2        |
| 9    | 112707                   | 4 x 16" SOLID SEWER PIPE                         | 2        |
| 10   | 112167                   | 4" CAST.A.SEAL #452.0450                         | 2        |
| 11   | 112622                   | 4" CAST.A.SEAL #452.0450<br>(CLOSED FACE)        | 2        |
| 12   | *SUPPLIED BY<br>BIONEST* | Ø1-1/2" PVC ELBOW 90°<br>BELL-END TO FACE UPWARD | 2        |
| 13   | *SUPPLIED BY<br>BIONEST* | ABS PLASTIC STRIPS 5" x 24"                      | 4        |
| 14   | *SUPPLIED BY<br>BIONEST* | AIR DIFFUSER CAGE 3.5" x 23"                     | 4        |