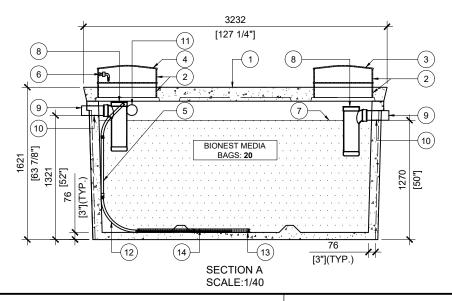

| POS. | ITEM#                    | DESCRIPTION                                      | QUANTITY |
|------|--------------------------|--------------------------------------------------|----------|
| 1    | 413573                   | BTT-3400-BCP BIONEST<br>REACTOR                  | 1        |
| 2    | 408167                   | POLYLOK PLASTIC RISER 24"dia<br>X 6"h            | 4        |
| 3    | 450046                   | POLYLOK LID 24" dia - VENTED<br>COVER            | 1        |
| 4    | 450046                   | POLYLOK LID 24" dia - DOMED                      | 1        |
| 5    | *SUPPLIED BY<br>BIONEST* | FLEXIBLE AIR DIFFUSER<br>(2 x 1m)                | 1        |
| 6    | *SUPPLIED BY<br>BIONEST* | AIR LINE PIPE / MANIFOLD 2<br>OUTLETS            | 1        |
| 7    | *SUPPLIED BY<br>BIONEST* | BIONEST MEDIA BAG                                | 20       |
| 8    | 408144                   | TUF-TITE EF-6" T-BAFFLE                          | 2        |
| 9    | 112707                   | 4 x 16" SOLID SEWER PIPE                         | 2        |
| 10   | 112167                   | 4" CAST.A.SEAL #452.0450                         | 2        |
| 11   | 112622                   | 4" CAST.A.SEAL #452.0450<br>(CLOSED FACE)        | 2        |
| 12   | *SUPPLIED BY<br>BIONEST* | Ø1-1/2" PVC ELBOW 90°<br>BELL-END TO FACE UPWARD | 2        |
| 13   | *SUPPLIED BY<br>BIONEST* | ABS PLASTIC STRIPS 5" x 24"                      | 4        |
| 14   | *SUPPLIED BY<br>BIONEST* | AIR DIFFUSER CAGE 3.5" x 23"                     | 4        |