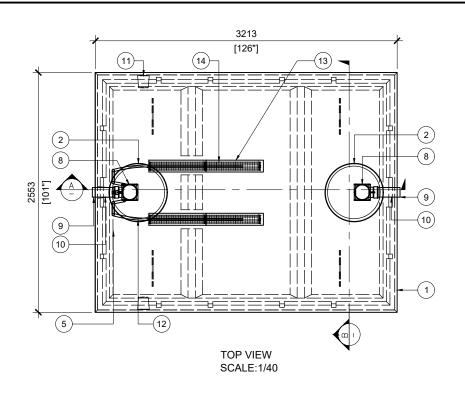

| POS. | ITEM#                    | DESCRIPTION                                      | QUANTITY |
|------|--------------------------|--------------------------------------------------|----------|
| 1    | 413573                   | BTT-3400-BCP BIONEST<br>REACTOR                  | 1        |
| 2    | 408167                   | POLYLOK PLASTIC RISER 24"dia<br>X 6"h            | 4        |
| 3    | 450046                   | POLYLOK LID 24" dia - VENTED<br>COVER            | 1        |
| 4    | 450046                   | POLYLOK LID 24" dia - DOMED                      | 1        |
| 5    | *SUPPLIED BY<br>BIONEST* | FLEXIBLE AIR DIFFUSER<br>(2 x 1m)                | 1        |
| 6    | *SUPPLIED BY<br>BIONEST* | AIR LINE PIPE / MANIFOLD 2<br>OUTLETS            | 1        |
| 7    | *SUPPLIED BY<br>BIONEST* | BIONEST MEDIA BAG                                | 20       |
| 8    | 408144                   | TUF-TITE EF-6" T-BAFFLE                          | 2        |
| 9    | 112707                   | 4 x 16" SOLID SEWER PIPE                         | 2        |
| 10   | 112167                   | 4" CAST.A.SEAL #452.0450                         | 2        |
| 11   | 112622                   | 4" CAST.A.SEAL #452.0450<br>(CLOSED FACE)        | 2        |
| 12   | *SUPPLIED BY<br>BIONEST* | Ø1-1/2" PVC ELBOW 90°<br>BELL-END TO FACE UPWARD | 2        |
| 13   | *SUPPLIED BY<br>BIONEST* | ABS PLASTIC STRIPS 5" x 24"                      | 4        |
| 14   | *SUPPLIED BY<br>BIONEST* | AIR DIFFUSER CAGE 3.5" x 23"                     | 4        |