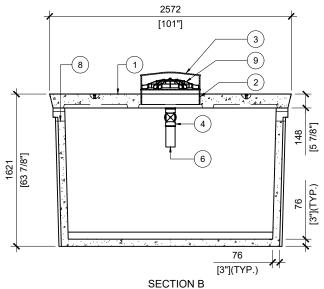

| BTT-3400-BCP PRIMARY TREATMENT |        |                                           |          |
|--------------------------------|--------|-------------------------------------------|----------|
| POS.                           | ITEM#  | DESCRIPTION                               | QUANTITY |
| 1                              | 413572 | BTT-3400-BCP PRIMARY TREATMENT            | 1        |
| 2                              | 408167 | POLYLOK PLASTIC RISER 24"dia X 6"h        | 4        |
| 3                              | 450027 | POLYLOK LID 24"dia - DOMED                | 2        |
| 4                              | 408041 | 4" PVC TEE                                | 1        |
| 5                              | 408144 | TUF-TITE EFFLUENT<br>FILTER 6" C/W T-BAFF | 1        |
| 6                              | 112707 | 4 x 16" SOLID SEWER PIPE                  | 3        |
| 7                              | 112167 | 4" CAST.A.SEAL #452.0450                  | 2        |
| 8                              | 112622 | 4" CAST.A.SEAL #452.0450<br>(CLOSED FACE) | 2        |
| 9                              | 450103 | POLYLOK 24" SAFETY LID                    | 2        |
|                                |        |                                           |          |

SECTION B SCALE:1/40

BROOKLIN CONCRETE PRODUCTS

MANUFACTURED: BROOKLIN, ON 1-800-655-3430 CONCRETE: 35MPa at 28 days/5000PSI AIR ENTRAINMENT: 5-8% REINFORCEMENT: STEEL TO CSA CAN

A23.1 /A23.3 G30.18 Fy=400MPa