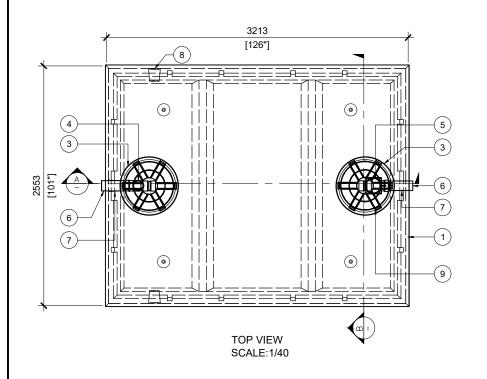

| BTT-3400-BCP PRIMARY TREATMENT |        |                                           |          |
|--------------------------------|--------|-------------------------------------------|----------|
| POS.                           | ITEM#  | DESCRIPTION                               | QUANTITY |
| 1                              | 413572 | BTT-3400-BCP PRIMARY TREATMENT            | 1        |
| 2                              | 408167 | POLYLOK PLASTIC RISER 24"dia X 6"h        | 4        |
| 3                              | 450027 | POLYLOK LID 24"dia - DOMED                | 2        |
| 4                              | 408041 | 4" PVC TEE                                | 1        |
| 5                              | 408144 | TUF-TITE EFFLUENT<br>FILTER 6" C/W T-BAFF | 1        |
| 6                              | 112707 | 4 x 16" SOLID SEWER PIPE                  | 3        |
| 7                              | 112167 | 4" CAST.A.SEAL #452.0450                  | 2        |
| 8                              | 112622 | 4" CAST.A.SEAL #452.0450<br>(CLOSED FACE) | 2        |
| 9                              | 450103 | POLYLOK 24" SAFETY LID                    | 2        |
|                                |        |                                           |          |

## **GENERAL NOTES:**

- 1. UNITS ARE SEALED WITH BUTYL TAPE AT THE JOINTS
- 2. DELIVERY IS MADE BY CRANE-EQUIPPED TRUCKS
- 3. EXCAVATION MUST BE READY, SAFE AND ACCESSIBLE FOR UNLOADING FROM THE REAR OF THE TRUCK.
- 4. MIN OVERHEAD CLEARANCE OF 18FT (5.5 METRES) IS REQUIRED
- 5. ALL UNITS MUST BE HANDLED WITH PROPER LIFTING EQUIPMENT
- 6. MAXIMUM BURIAL DEPTH = 1 METRE IN FIRM SOIL AWAY FROM ANY VEHICULAR TRAFFIC
- 7. MUST BE SHIPPED WITH "BTT - 3400 REACTOR"