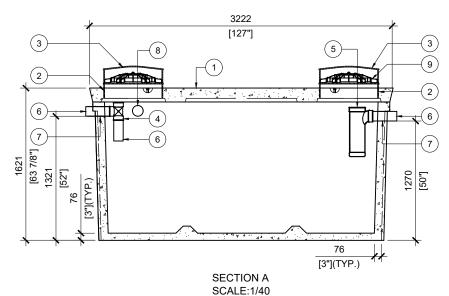

| BTT-3400-BCP PRIMARY TREATMENT |        |                                           |          |
|--------------------------------|--------|-------------------------------------------|----------|
| POS.                           | ITEM#  | DESCRIPTION                               | QUANTITY |
| 1                              | 413572 | BTT-3400-BCP PRIMARY TREATMENT            | 1        |
| 2                              | 408167 | POLYLOK PLASTIC RISER 24"dia X 6"h        | 4        |
| 3                              | 450027 | POLYLOK LID 24"dia - DOMED                | 2        |
| 4                              | 408041 | 4" PVC TEE                                | 1        |
| 5                              | 408144 | TUF-TITE EFFLUENT<br>FILTER 6" C/W T-BAFF | 1        |
| 6                              | 112707 | 4 x 16" SOLID SEWER PIPE                  | 3        |
| 7                              | 112167 | 4" CAST.A.SEAL #452.0450                  | 2        |
| 8                              | 112622 | 4" CAST.A.SEAL #452.0450<br>(CLOSED FACE) | 2        |
| 9                              | 450103 | POLYLOK 24" SAFETY LID                    | 2        |
|                                |        |                                           |          |

UNIT WEIGHT: 13,690lbs / 6,210kg
MEETS CAN/CSA-B66
BNQ CERTIFIED

DRAWN BY:
JAY PATEL
7

BTT-3400-BCP PRIMARY TREATMENT 7000L / 1550 IMPERIAL GAL. BIONEST TANK

DATE: WORKING CAPACITY: 7566L TO INVERT OF INLET

MAY/2022 TOTAL CAPACITY: 8892L TO UNDERSIDE OF CHAMBER LID