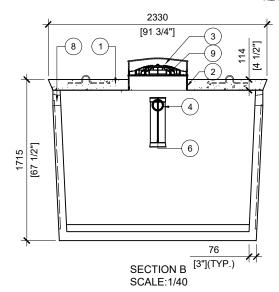

| BTT-3900-BCP PRIMARY TREATMENT |        |                                           |          |
|--------------------------------|--------|-------------------------------------------|----------|
| POS.                           | ITEM#  | DESCRIPTION                               | QUANTITY |
| 1                              | 413574 | BTT-3900-BCP PRIMARY TREATMENT            | 1        |
| 2                              | 408167 | POLYLOK PLASTIC RISER 24"dia X 6"h        | 4        |
| 3                              | 450027 | POLYLOK LID 24"dia - DOMED                | 2        |
| 4                              | 408041 | 4" PVC TEE                                | 1        |
| 5                              | 408144 | TUF-TITE EFFLUENT<br>FILTER 6" C/W T-BAFF | 1        |
| 6                              | 112707 | 4 x 16" SOLID SEWER PIPE                  | 3        |
| 7                              | 112167 | 4" CAST.A.SEAL #452.0450                  | 2        |
| 8                              | 112622 | 4" CAST.A.SEAL #452.0450<br>(CLOSED FACE) | 2        |
|                                |        |                                           |          |

## **GENERAL NOTES:**

- 1. UNITS ARE SEALED WITH BUTYL TAPE AT THE JOINTS
- 2. DELIVERY IS MADE BY CRANE-EQUIPPED TRUCKS
- 3. EXCAVATION MUST BE READY, SAFE AND ACCESSIBLE FOR UNLOADING FROM THE REAR OF THE TRUCK.
- 4. MIN OVERHEAD CLEARANCE OF 18FT (5.5 METRES) IS REQUIRED
- 5. ALL UNITS MUST BE HANDLED WITH PROPER LIFTING EQUIPMENT
- 6. MAXIMUM BURIAL
  DEPTH = 1 METRE IN
  FIRM SOIL AWAY
  FROM ANY
  VEHICULAR TRAFFIC
- 7. MUST BE SHIPPED WITH "BTT - 3900 REACTOR"

JUNE/2023

DRAWN BY:
SR

BTT-3900-BCP PRIMARY TREATMENT
9000L / 2000 IMPERIAL GAL. BIONEST TANK

WORKING CAPACITY: 9357L TO INVERT OF OUTLET

TOTAL CAPACITY: 11168L TO UNDERSIDE OF CHAMBER LID