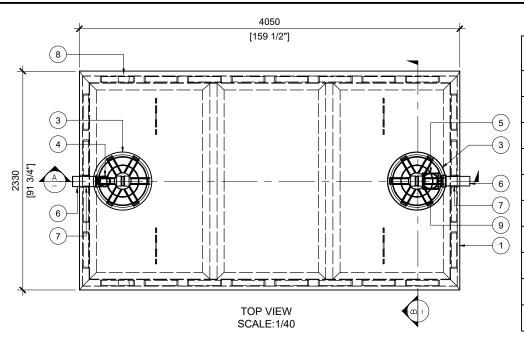

| BTT-3900-BCP PRIMARY TREATMENT |        |                                           |          |
|--------------------------------|--------|-------------------------------------------|----------|
| POS.                           | ITEM#  | DESCRIPTION                               | QUANTITY |
| 1                              | 413574 | BTT-3900-BCP PRIMARY TREATMENT            | 1        |
| 2                              | 408167 | POLYLOK PLASTIC RISER 24"dia X 6"h        | 4        |
| 3                              | 450027 | POLYLOK LID 24"dia - DOMED                | 2        |
| 4                              | 408041 | 4" PVC TEE                                | 1        |
| 5                              | 408144 | TUF-TITE EFFLUENT<br>FILTER 6" C/W T-BAFF | 1        |
| 6                              | 112707 | 4 x 16" SOLID SEWER PIPE                  | 3        |
| 7                              | 112167 | 4" CAST.A.SEAL #452.0450                  | 2        |
| 8                              | 112622 | 4" CAST.A.SEAL #452.0450<br>(CLOSED FACE) | 2        |
|                                |        |                                           |          |

## **GENERAL NOTES:**

- 1. UNITS ARE SEALED WITH BUTYL TAPE AT THE JOINTS
- 2. DELIVERY IS MADE BY CRANE-EQUIPPED TRUCKS
- 3. EXCAVATION MUST BE READY, SAFE AND ACCESSIBLE FOR UNLOADING FROM THE REAR OF THE TRUCK.
- 4. MIN OVERHEAD CLEARANCE OF 18FT (5.5 METRES) IS REQUIRED
- 5. ALL UNITS MUST BE HANDLED WITH PROPER LIFTING EQUIPMENT
- 6. MAXIMUM BURIAL
  DEPTH = 1 METRE IN
  FIRM SOIL AWAY
  FROM ANY
  VEHICULAR TRAFFIC
- 7. MUST BE SHIPPED WITH "BTT - 3900 REACTOR"

JUNE/2023

DRAWN BY:
SR

BTT-3900-BCP PRIMARY TREATMENT
9000L / 2000 IMPERIAL GAL. BIONEST TANK

WORKING CAPACITY: 9357L TO INVERT OF OUTLET

TOTAL CAPACITY: 11168L TO UNDERSIDE OF CHAMBER LID