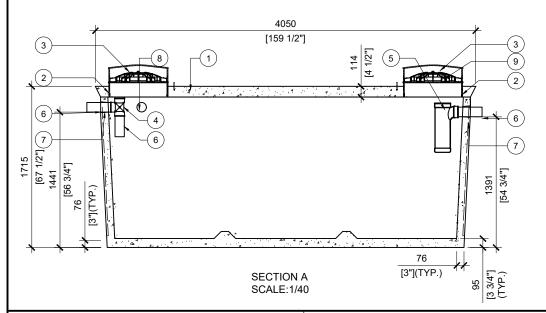

| BTT-3900-BCP PRIMARY TREATMENT |        |                                           |          |
|--------------------------------|--------|-------------------------------------------|----------|
| POS.                           | ITEM#  | DESCRIPTION                               | QUANTITY |
| 1                              | 413574 | BTT-3900-BCP PRIMARY TREATMENT            | 1        |
| 2                              | 408167 | POLYLOK PLASTIC RISER 24"dia X 6"h        | 4        |
| 3                              | 450027 | POLYLOK LID 24"dia - DOMED                | 2        |
| 4                              | 408041 | 4" PVC TEE                                | 1        |
| 5                              | 408144 | TUF-TITE EFFLUENT<br>FILTER 6" C/W T-BAFF | 1        |
| 6                              | 112707 | 4 x 16" SOLID SEWER PIPE                  | 3        |
| 7                              | 112167 | 4" CAST.A.SEAL #452.0450                  | 2        |
| 8                              | 112622 | 4" CAST.A.SEAL #452.0450<br>(CLOSED FACE) | 2        |
|                                |        |                                           |          |

## **GENERAL NOTES:**

- 1. UNITS ARE SEALED WITH BUTYL TAPE AT THE JOINTS
- 2. DELIVERY IS MADE BY CRANE-EQUIPPED TRUCKS
- 3. EXCAVATION MUST BE READY, SAFE AND ACCESSIBLE FOR UNLOADING FROM THE REAR OF THE TRUCK.
- 4. MIN OVERHEAD CLEARANCE OF 18FT (5.5 METRES) IS REQUIRED
- 5. ALL UNITS MUST BE HANDLED WITH PROPER LIFTING EQUIPMENT
- 6. MAXIMUM BURIAL
  DEPTH = 1 METRE IN
  FIRM SOIL AWAY
  FROM ANY
  VEHICULAR TRAFFIC
- 7. MUST BE SHIPPED WITH "BTT - 3900 REACTOR"

JUNE/2023

DRAWN BY:
SR

BTT-3900-BCP PRIMARY TREATMENT
9000L / 2000 IMPERIAL GAL. BIONEST TANK

WORKING CAPACITY: 9357L TO INVERT OF OUTLET

TOTAL CAPACITY: 11168L TO UNDERSIDE OF CHAMBER LID