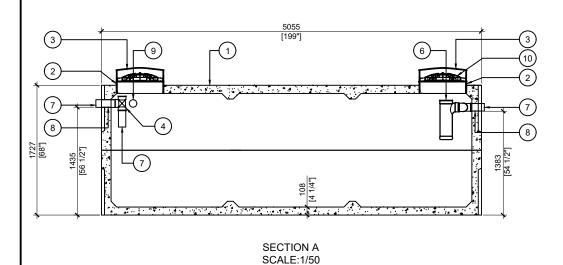

| BTT-6250-BCP PRIMARY TREATMENT |        |                                           |          |
|--------------------------------|--------|-------------------------------------------|----------|
| POS.                           | ITEM#  | DESCRIPTION                               | QUANTITY |
| 1                              | 413587 | BTT-6250-BCP PRIMARY TREATMENT            | 1        |
| 2                              | 408167 | POLYLOK PLASTIC RISER 24"dia X 6"h        | 4        |
| 3                              | 450027 | POLYLOK LID 24"dia - DOMED                | 2        |
| 4                              | 408041 | 4" PVC TEE                                | 2        |
| 5                              | 408048 | 4" PVC ELBOW 90 deg.                      | 2        |
| 6                              | 408144 | TUF-TITE EFFLUENT<br>FILTER 6" C/W T-BAFF | 2        |
| 7                              | 112707 | 4 x 16" SOLID SEWER PIPE                  | 3        |
| 8                              | 112167 | 4" CAST.A.SEAL #452.0450                  | 2        |
| 9                              | 112622 | 4" CAST.A.SEAL #452.0402<br>(CLOSED FACE) | 2        |
|                                |        | -                                         |          |

## **GENERAL NOTES:**

- 1. UNITS ARE SEALED WITH BUTYL TAPE AT THE JOINTS
- 2. DELIVERY IS MADE BY CRANE-EQUIPPED TRUCKS
- 3. EXCAVATION MUST BE READY, SAFE AND ACCESSIBLE FOR UNLOADING FROM THE REAR OF THE TRUCK.
- 4. MIN OVERHEAD CLEARANCE OF 18FT (5.5 METRES) IS REQUIRED
- 5. ALL UNITS MUST BE HANDLED WITH PROPER LIFTING EQUIPMENT
- 6. MAXIMUM BURIAL DEPTH = METRE IN FIRM SOIL AWAY FROM ANY VEHICULAR TRAFFIC
- 7. MUST BE SHIPPED WITH "BTT-6250 REACTOR"
- 8. TANK TO BE STENCILED "BIONEST PRIMARY"

TOTAL CAPACITY: 16,765L TO UNDERSIDE OF CHAMBER LID

WORKING CAPACITY: 14,213L TO INVERT OF OUTLET MAY/2022