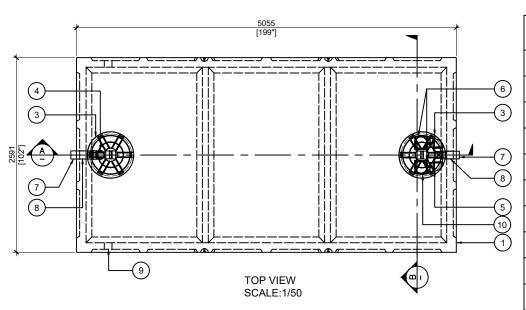

| BTT-6250-BCP PRIMARY TREATMENT |        |                                           |          |
|--------------------------------|--------|-------------------------------------------|----------|
| POS.                           | ITEM#  | DESCRIPTION                               | QUANTITY |
| 1                              | 413587 | BTT-6250-BCP PRIMARY TREATMENT            | 1        |
| 2                              | 408167 | POLYLOK PLASTIC RISER 24"dia X 6"h        | 4        |
| 3                              | 450027 | POLYLOK LID 24"dia - DOMED                | 2        |
| 4                              | 408041 | 4" PVC TEE                                | 2        |
| 5                              | 408048 | 4" PVC ELBOW 90 deg.                      | 2        |
| 6                              | 408144 | TUF-TITE EFFLUENT<br>FILTER 6" C/W T-BAFF | 2        |
| 7                              | 112707 | 4 x 16" SOLID SEWER PIPE                  | 3        |
| 8                              | 112167 | 4" CAST.A.SEAL #452.0450                  | 2        |
| 9                              | 112622 | 4" CAST.A.SEAL #452.0402<br>(CLOSED FACE) | 2        |
|                                |        | -                                         |          |

## **GENERAL NOTES:**

- 1. UNITS ARE SEALED WITH BUTYL TAPE AT THE JOINTS
- 2. DELIVERY IS MADE BY CRANE-EQUIPPED TRUCKS
- 3. EXCAVATION MUST BE READY, SAFE AND ACCESSIBLE FOR UNLOADING FROM THE REAR OF THE TRUCK.
- 4. MIN OVERHEAD CLEARANCE OF 18FT (5.5 METRES) IS REQUIRED
- 5. ALL UNITS MUST BE HANDLED WITH PROPER LIFTING EQUIPMENT
- 6. MAXIMUM BURIAL DEPTH = METRE IN FIRM SOIL AWAY FROM ANY VEHICULAR TRAFFIC
- 7. MUST BE SHIPPED WITH "BTT-6250 REACTOR"
- 8. TANK TO BE STENCILED "BIONEST PRIMARY"