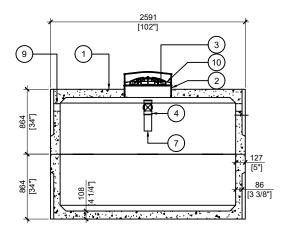

| BTT-6250-BCP PRIMARY TREATMENT |        |                                           |          |
|--------------------------------|--------|-------------------------------------------|----------|
| POS.                           | ITEM#  | DESCRIPTION                               | QUANTITY |
| 1                              | 413587 | BTT-6250-BCP PRIMARY TREATMENT            | 1        |
| 2                              | 408167 | POLYLOK PLASTIC RISER 24"dia X 6"h        | 4        |
| 3                              | 450027 | POLYLOK LID 24"dia - DOMED                | 2        |
| 4                              | 408041 | 4" PVC TEE                                | 2        |
| 5                              | 408048 | 4" PVC ELBOW 90 deg.                      | 2        |
| 6                              | 408144 | TUF-TITE EFFLUENT<br>FILTER 6" C/W T-BAFF | 2        |
| 7                              | 112707 | 4 x 16" SOLID SEWER PIPE                  | 3        |
| 8                              | 112167 | 4" CAST.A.SEAL #452.0450                  | 2        |
| 9                              | 112622 | 4" CAST.A.SEAL #452.0402<br>(CLOSED FACE) | 2        |
|                                |        | -                                         |          |

POLYLOK 24" SAFETY LID

**SECTION B** SCALE:1/50

MANUFACTURED: BROOKLIN, ON 1-800-655-3430

CONCRETE: 35MPa at 28 days / 5000PSI AIR ENTRAINMENT: 5-8% REINFORCEMENT: STEEL TO CSA CAN A23.1 /A23.3 G30.18 Fy=400MPa