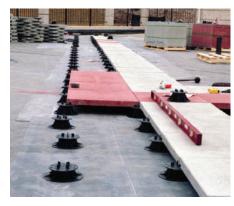

#### **Bison Adjustable Deck Supports**

Deck supports can be adjusted to the contours of the rooftop to create a level platform. The maximum design capacity for each pedestal is 1000lbs, and they are impervious to freeze-thaw, water, mold and most chemicals.