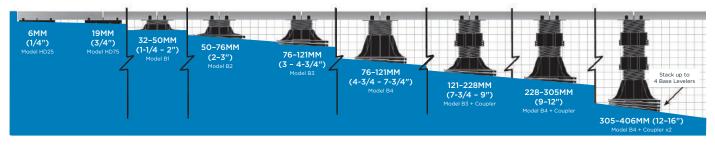

BISON ADJUSTABLE DECK SUPPORTS MODEL B4

**0-102MM (0-4") COUPLER** C4 - Use 3 to reach 406mm (16")

305MM x 305MM x 18MM (12" x 12" x 11/16") FLOATING INSULATION BASE FIB - For use over roofing systems

FIB - For use over roofing system with 20psi and less than 60psi insulation

356mm x 356mm x 6mm (14" x 14" x 1/4") FLOATING FOUNDATION BASE FFB - For use on grade (soil) under each pedestal

BISON ADJUSTABLE DECK SUPPORTS MODEL B2

Drawings and product details are for information and/or illustrative purposes only and may vary. Please contact your Brooklin representative for the most current product information.