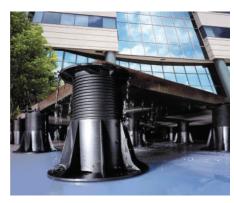

#### **Bison Adjustable Deck Supports**

Deck supports can be adjusted to the contours of the rooftop to create a level platform. The maximum design capacity for each pedestal is 1000lbs, and they are impervious to freeze-thaw, water, mold and most chemicals.