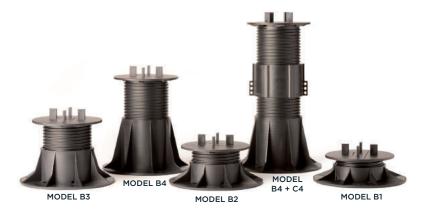

#### **Bison Adjustable Deck Supports**

Deck supports can be adjusted to the contours of the rooftop to create a level platform. The maximum design capacity for each pedestal is 1000lbs, and they are impervious to freeze-thaw, water, mold and most chemicals.

BISON ADJUSTABLE DECK SUPPORTS MODEL B4

**0-102MM (0-4") COUPLER** C4 - Use 3 to reach 406mm (16")

305MM x 305MM x 18MM (12" x 12" x 11/16") FLOATING INSULATION BASE FIB - For use over roofing systems

FIB - For use over roofing system with 20psi and less than 60psi insulation

356mm x 356mm x 6mm (14" x 14" x 1/4") FLOATING FOUNDATION BASE FFB - For use on grade (soil) under each pedestal

BISON ADJUSTABLE DECK SUPPORTS MODEL B2

Drawings and product details are for information and/or illustrative purposes only and may vary. Please contact your Brooklin representative for the most current product information.