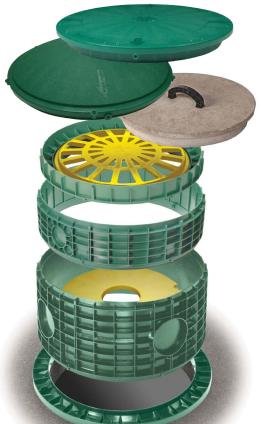

## Septic Tank Riser, Lid & Safety Pan

Available in 16" and 24" diameters

Horizontal Safety Screw.

Safety Pan<sup>™</sup> to Riser attachment with vertical stainless steel screws.

Riser to Riser attachment with vertical stainless steel screws.

## Riser Lids

Flat and Domed Lids with Molded-in gasket. Available in 16" and 24" diameters.

Flat Safety Lids fit inside 16" and 24" Risers (for use on Risers with ledges).

## Risers

For septic tanks. Stackable in 6" and 12" increments. Available in 16" and 24" diameters.

## Tank Adapter Rings

For mounting riser flush to top of tank when casting-in is not an option.

Lids have foamed-in gasket for water tight seal.

Effluent filters available in 6" diameters.

Sweet Air Charcoal Vent Filter