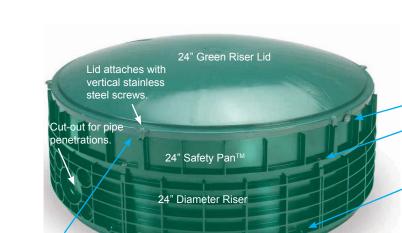

## Septic Tank Riser, Lid & Safety Pan

Available in 16" and 24" diameters

Horizontal Safety Screw.

Safety Pan<sup>™</sup> to Riser attachment with vertical stainless steel screws.

Riser to Riser attachment with vertical stainless steel screws.

## Riser Lids

Flat and Domed Lids with Molded-in gasket. Available in 16" and 24" diameters.

Flat Safety Lids fit inside 16" and 24" Risers (for use on Risers with ledges).

## Risers

For septic tanks. Stackable in 6" and 12" increments. Available in 16" and 24" diameters.