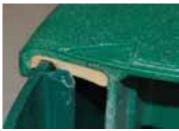

Call: 800-655-3430

## Septic Tank Riser, Lid & Safety Pan



Available in 16" and 24" diameters

Horizontal Safety Screw.

Safety Pan<sup>™</sup> to Riser attachment with vertical stainless steel screws.

Riser to Riser attachment with vertical stainless steel screws.

Patent Numbers 5,617,679 & 5,852,901; other pats. pending.



## Riser Lids

Flat and Domed Lids with Molded-in gasket. Available in 16" and 24" diameters.



Flat Safety Lids fit inside 16" and 24" Risers (for use on Risers with ledges).

## Risers

For septic tanks. Stackable in 6" and 12" increments. Available in 16" and 24" diameters.

## Tank Adapter Rings

For mounting riser flush to top of tank when casting-in is not an option.



Lids have foamed-in gasket for water tight seal.



Effluent filters available in 6" diameters.



Sweet Air Charcoal Vent Filter



Molded in gasket.