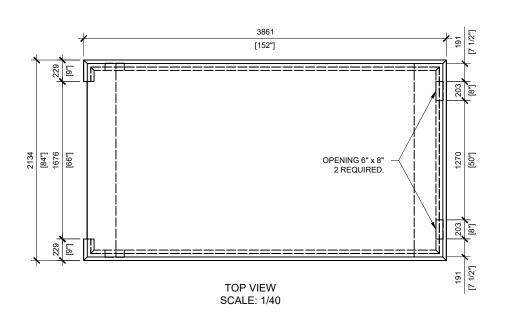

MANUFACTURED: BROOKLIN, ON 1-800-655-3430 CONCRETE: 35MPa / 5,000PSI AIR ENTRAINMENT: 5-8%

REINFORCEMENT: STEEL TO CSA CAN A23.1 / A23.3. G30.18 Fy=400MPa

WEIGHT:

MODEL 70 - 16,280lbs / 7,400kg

DRAWN BY: N.CHAN MODEL 70

DATE: JUL/2020 PRECAST CONCRETE UTILITY BUILDING WITH DOOR

TYPICAL USE: STORAGE / ELECTRICAL BUILDING