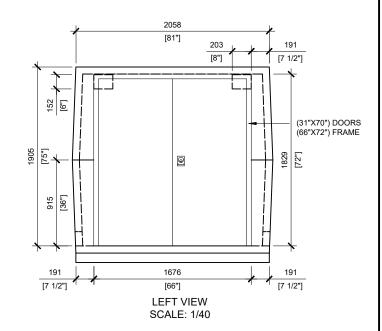

MANUFACTURED: BROOKLIN, ON 1-800-655-3430 CONCRETE: 35MPa / 5,000PSI AIR ENTRAINMENT: 5-8%

REINFORCEMENT: STEEL TO CSA CAN A23.1 / A23.3. G30.18 Fy=400MPa

WEIGHT:

MODEL 70 - 16,280lbs / 7,400kg

DRAWN BY: N.CHAN MODEL 70

DATE: JUL/2020 PRECAST CONCRETE UTILITY BUILDING WITH DOOR

TYPICAL USE: STORAGE / ELECTRICAL BUILDING