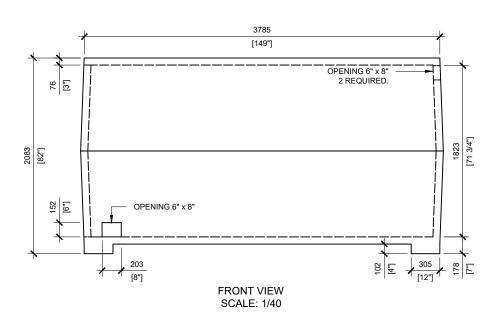

MANUFACTURED: BROOKLIN, ON 1-800-655-3430 CONCRETE: 35MPa / 5,000PSI AIR ENTRAINMENT: 5-8%

REINFORCEMENT: STEEL TO CSA CAN A23.1 / A23.3. G30.18 Fy=400MPa

WEIGHT:

MODEL 70 - 16,280lbs / 7,400kg

DRAWN BY: N.CHAN MODEL 70

DATE: JUL/2020 PRECAST CONCRETE UTILITY BUILDING WITH DOOR

TYPICAL USE: STORAGE / ELECTRICAL BUILDING