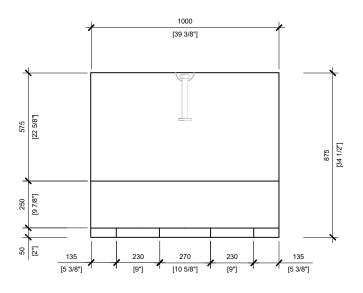

FRONT VIEW

SCALE: 1:20

## **GENERAL NOTES:**

- 1. ALL UNITS MUST BE HANDLED WITH PROPER LIFTING EQUIPMENT.
- REINFORCING AND STIRRUPS SHALL BE SIZE 15M, GRADE 400W, DEFORMED STEEL BARS. CONCRETE COVER SHALL BE 50MM MINIMUM.
- 3. ALL CONCRETE EDGES SHALL HAVE 15X45° CHAMFER
- 4. WELDS SHALL BE ACCORDING TO CSA W59 AND CSA W186.
- 5. ALL DIMENSIONS ARE IN MILLIMETRES UNLESS OTHERWISE SHOWN.

MANUFACTURED: OTTAWA, ON 613-822-1488

www.powerprecast.com

CONCRETE TYPE: SCC
CONCRETE: 45MPa / 6,526PSI
AIR CONTENT: 6.5% ± 1.5%
REINFORCEMENT: STEEL TO CSA CAN
A23.4-05 / A23.3. G30.18 Fy=400MPa

WEIGHT: 1,320lbs / 600kg STRIPPING STRENGTH: 25 MPA