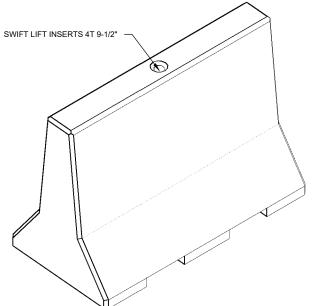

## **GENERAL NOTES:**

- 1. ALL UNITS MUST BE HANDLED WITH PROPER LIFTING EQUIPMENT.
- REINFORCING AND STIRRUPS SHALL BE SIZE 15M, GRADE 400W, DEFORMED STEEL BARS. CONCRETE COVER SHALL BE 50MM MINIMUM.
- 3. ALL CONCRETE EDGES SHALL HAVE 15X45° CHAMFER
- 4. WELDS SHALL BE ACCORDING TO CSA W59 AND CSA W186.
- 5. ALL DIMENSIONS ARE IN MILLIMETRES UNLESS OTHERWISE SHOWN.

MANUFACTURED: OTTAWA, ON 613-822-1488

www.powerprecast.com

CONCRETE TYPE: SCC
CONCRETE: 45MPa / 6,526PSI
AIR CONTENT: 6.5% ± 1.5%
REINFORCEMENT: STEEL TO CSA CAN
A23.4-05 / A23.3. G30.18 Fy=400MPa

WEIGHT: 1,320lbs / 600kg STRIPPING STRENGTH: 25 MPA