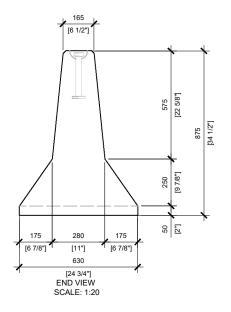

FRONT VIEW

SCALE: 1:20

## **GENERAL NOTES:**

- 1. ALL UNITS MUST BE HANDLED WITH PROPER LIFTING EQUIPMENT.
- REINFORCING AND STIRRUPS SHALL BE SIZE 15M, GRADE 400W, DEFORMED STEEL BARS. CONCRETE COVER SHALL BE 50MM MINIMUM.
- 3. ALL CONCRETE EDGES SHALL HAVE 15X45° CHAMFER
- 4. WELDS SHALL BE ACCORDING TO CSA W59 AND CSA W186.
- 5. ALL DIMENSIONS ARE IN MILLIMETRES UNLESS OTHERWISE SHOWN.

MANUFACTURED: OTTAWA, ON 613-822-1488

www.powerprecast.com

CONCRETE TYPE: SCC
CONCRETE: 45MPa / 6,526PSI
AIR CONTENT: 6.5% ± 1.5%
REINFORCEMENT: STEEL TO CSA CAN
A23.4-05 / A23.3. G30.18 Fy=400MPa

WEIGHT: 1,320lbs / 600kg STRIPPING STRENGTH: 25 MPA