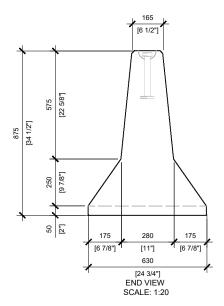

FRONT VIEW

SCALE: 1:20

## **GENERAL NOTES:**

- 1. ALL UNITS MUST BE HANDLED WITH PROPER LIFTING EQUIPMENT.
- REINFORCING AND STIRRUPS SHALL BE SIZE 15M, GRADE 400W, DEFORMED STEEL BARS. CONCRETE COVER SHALL BE 50MM MINIMUM.
- 3. ALL CONCRETE EDGES SHALL HAVE 15X45° CHAMFER
- 4. WELDS SHALL BE ACCORDING TO CSA W59 AND CSA W186.
- 5. ALL DIMENSIONS ARE IN MILLIMETRES UNLESS OTHERWISE SHOWN.

MANUFACTURED: OTTAWA, ON 613-822-1488

www.powerprecast.com

CONCRETE TYPE: SCC
CONCRETE: 45MPa / 6,526PSI
AIR CONTENT: 6.5% ± 1.5%
REINFORCEMENT: STEEL TO CSA CAN
A23.4-05 / A23.3. G30.18 Fy=400MPa

WEIGHT: 1,320lbs / 600kg STRIPPING STRENGTH: 25 MPA