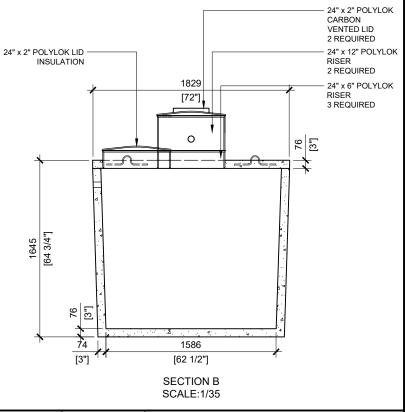

## **GENERAL NOTES:**

- 1. UNITS ARE SEALED WITH BUTYL TAPE AT THE JOINTS
- 2. DELIVERY IS MADE BY CRANE-EQUIPPED **TRUCKS**
- 3. EXCAVATION MUST BE READY, SAFE AND ACCESSIBLE FOR UNLOADING FROM THE REAR OF THE TRUCK.
- 4. MIN OVERHEAD CLEARANCE OF 18FT IS REQUIRED
- 5. ALL UNITS MUST BE HANDLED WITH PROPER LIFTING EQUIPMENT
- 6. MAXIMUM BURIAL DEPTH = 1 METRE IN FIRM SOIL AWAY FROM ANY VEHICULAR TRAFFIC
- 7. CENTER PIPE MANIFOLD LENGTH 40-1/2"

MANUFACTURED: BROOKLIN, ON 1-800-655-3430

CONCRETE: 35MPa / 5000PSI **AIR ENTRAINMENT: 6-8%** 

REINFORCEMENT: STEEL TO CSA CAN A23.1 / A23.3. G30.18 Fy=400MPa

UNIT WEIGHT: 10,455lbs / 4,742kg CPA CERTIFIED

DRAWN BY: WATERLOO BT-4500

N.CHAN DATE: FEB/2020

1000 IMPERIAL GALLON / 4,500 LITRES