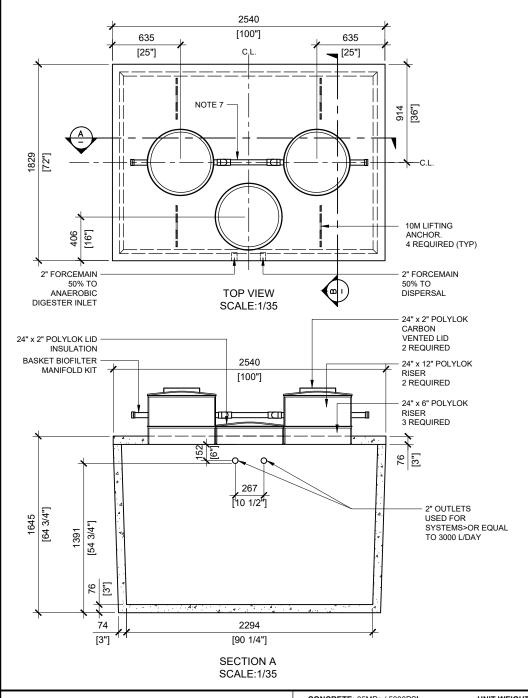

## **GENERAL NOTES:**

- 1. UNITS ARE SEALED WITH BUTYL TAPE AT THE JOINTS
- 2. DELIVERY IS MADE BY CRANE-EQUIPPED **TRUCKS**
- 3. EXCAVATION MUST BE READY, SAFE AND ACCESSIBLE FOR UNLOADING FROM THE REAR OF THE TRUCK.
- 4. MIN OVERHEAD CLEARANCE OF 18FT IS REQUIRED
- 5. ALL UNITS MUST BE HANDLED WITH PROPER LIFTING EQUIPMENT
- 6. MAXIMUM BURIAL DEPTH = 1 METRE IN FIRM SOIL AWAY FROM ANY VEHICULAR TRAFFIC
- 7. CENTER PIPE MANIFOLD LENGTH 40-1/2"

MANUFACTURED: BROOKLIN, ON 1-800-655-3430

CONCRETE: 35MPa / 5000PSI **AIR ENTRAINMENT: 6-8%** 

REINFORCEMENT: STEEL TO CSA CAN A23.1 / A23.3. G30.18 Fy=400MPa

UNIT WEIGHT: 10,455lbs / 4,742kg CPA CERTIFIED

DRAWN BY: WATERLOO BT-4500

N.CHAN DATE: FEB/2020

1000 IMPERIAL GALLON / 4,500 LITRES