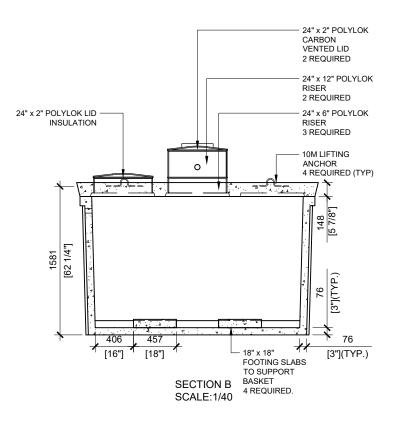

## **GENERAL NOTES:**

- 1. UNITS ARE SEALED WITH BUTYL TAPE AT THE JOINTS
- 2. DELIVERY IS MADE BY CRANE-EQUIPPED TRUCKS
- 3. EXCAVATION MUST BE READY, SAFE AND ACCESSIBLE FOR UNLOADING FROM THE REAR OF THE TRUCK.
- 4. MIN OVERHEAD CLEARANCE OF 18FT (5.5 METRES) IS REQUIRED
- 5. ALL UNITS MUST BE HANDLED WITH PROPER LIFTING EQUIPMENT
- 6. MAXIMUM BURIAL DEPTH = 1 METRE IN FIRM SOIL AWAY FROM ANY VEHICULAR TRAFFIC
- 7. CENTER PIPE MANIFOLD LENGTH 40-1/2"

MANUFACTURED: OTTAWA, ON 1-800-655-3430 CONCRETE: 35MPa/5000PSI
AIR ENTRAINMENT: 5-8%
REINFORCEMENT: STEEL TO CSA CAN
A23.1 /A23.3 G30.18 Fy=400MPa

UNIT WEIGHT: 13,680lbs / 6,205kg CPA CERTIFIED MEETS CAN/CSA-B66 "AGINP"