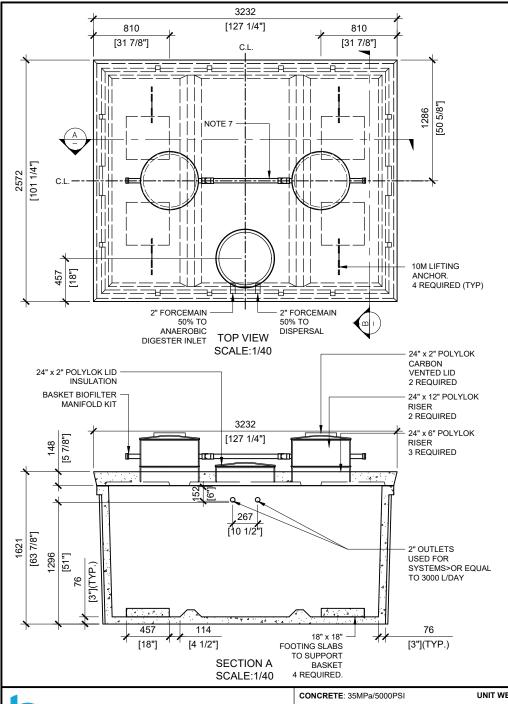

## **GENERAL NOTES:**

- 1. UNITS ARE SEALED WITH BUTYL TAPE AT THE JOINTS
- 2. DELIVERY IS MADE BY CRANE-EQUIPPED TRUCKS
- 3. EXCAVATION MUST BE READY, SAFE AND ACCESSIBLE FOR UNLOADING FROM THE REAR OF THE TRUCK.
- 4. MIN OVERHEAD CLEARANCE OF 18FT (5.5 METRES) IS REQUIRED
- 5. ALL UNITS MUST BE HANDLED WITH PROPER LIFTING EQUIPMENT
- 6. MAXIMUM BURIAL DEPTH = 1 METRE IN FIRM SOIL AWAY FROM ANY VEHICULAR TRAFFIC
- 7. CENTER PIPE MANIFOLD LENGTH 40-1/2"

MANUFACTURED: OTTAWA, ON 1-800-655-3430 CONCRETE: 35MPa/5000PSI
AIR ENTRAINMENT: 5-8%
REINFORCEMENT: STEEL TO CSA CAN
A23.1 /A23.3 G30.18 Fy=400MPa

UNIT WEIGHT: 13,680lbs / 6,205kg CPA CERTIFIED MEETS CAN/CSA-B66 "AGINP"