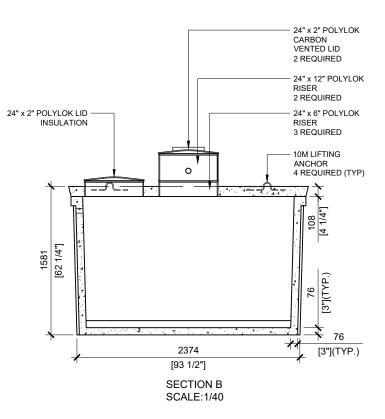

## **GENERAL NOTES:**

- 1. UNITS ARE SEALED WITH BUTYL TAPE AT THE JOINTS
- 2. DELIVERY IS MADE BY CRANE-EQUIPPED TRUCKS
- 3. EXCAVATION MUST BE READY, SAFE AND ACCESSIBLE FOR UNLOADING FROM THE REAR OF THE TRUCK.
- 4. MIN OVERHEAD CLEARANCE OF 18FT IS REQUIRED
- 5. ALL UNITS MUST BE HANDLED WITH PROPER LIFTING EQUIPMENT
- MAXIMUM BURIAL DEPTH = 1 METRE IN FIRM SOIL AWAY FROM ANY VEHICULAR TRAFFIC
- 7. CENTER PIPE MANIFOLD LENGTH 40-1/2"

MANUFACTURED: OTTAWA, ON 1-800-655-3430 AIR ENTRAINMENT: 6-8%
REINFORCEMENT: STEEL TO CSA CAN
A23.1 /A23.3 G30.18 Fy=400MPa

UNIT WEIGHT: 13,465 lbs / 6,107kg CPA CERTIFIED MEETS CSA-BB6-00

DRAWN BY:
N.CHAN

WATERLOO BT-7000

DATE:
FEB/2020

1,550 IMPERIAL GALLON / 7,000 LITRES