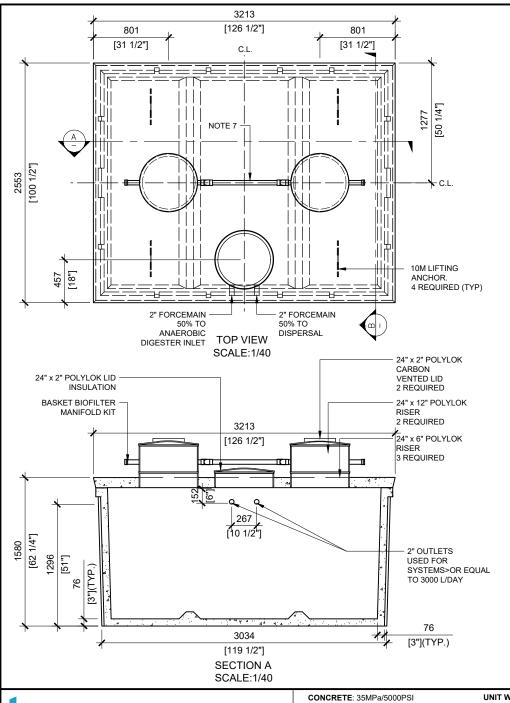

## **GENERAL NOTES:**

- 1. UNITS ARE SEALED WITH BUTYL TAPE AT THE JOINTS
- 2. DELIVERY IS MADE BY CRANE-EQUIPPED TRUCKS
- 3. EXCAVATION MUST BE READY, SAFE AND ACCESSIBLE FOR UNLOADING FROM THE REAR OF THE TRUCK.
- 4. MIN OVERHEAD CLEARANCE OF 18FT IS REQUIRED
- 5. ALL UNITS MUST BE HANDLED WITH PROPER LIFTING EQUIPMENT
- MAXIMUM BURIAL DEPTH = 1 METRE IN FIRM SOIL AWAY FROM ANY VEHICULAR TRAFFIC
- 7. CENTER PIPE MANIFOLD LENGTH 40-1/2"

MANUFACTURED: OTTAWA, ON 1-800-655-3430 AIR ENTRAINMENT: 6-8%
REINFORCEMENT: STEEL TO CSA CAN
A23.1 /A23.3 G30.18 Fy=400MPa

UNIT WEIGHT: 13,465 lbs / 6,107kg CPA CERTIFIED MEETS CSA-BB6-00

DRAWN BY:
N.CHAN

WATERLOO BT-7000

DATE:
FEB/2020

1,550 IMPERIAL GALLON / 7,000 LITRES